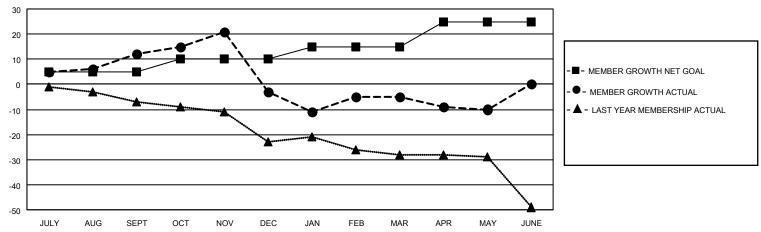

#### GOALS AND ACTUAL MEMBERS CUMULATIVE

| DROPPED CLUBS: 1 |    | 28 CLUBS OF 36 ADDED 1 OR<br>MORE NEW MEMBERS | GENDER DISTRIBUTION                |                              |  |
|------------------|----|-----------------------------------------------|------------------------------------|------------------------------|--|
|                  |    | WORL NEW WEIWIBERS                            | MALE<br>FEMALE                     | 702 (74.44%)<br>241 (25.56%) |  |
| DROPPED MEMBERS  |    |                                               | NON BINARY PREFER NOT TO ANSWE     | 0 (0.00%)                    |  |
| DECEASED         | 18 |                                               | PREFER NOT TO ANSWER               | 0 (0.00 %)                   |  |
| CLUB CANCELLED   | 10 | CLICK HERE FOR CUMULATIVE                     | TOTAL FAMILY UNIT MEMBERS          | 170                          |  |
| OTHER            | 40 | MEMBERSHIP DATA                               |                                    |                              |  |
| TOTAL            | 68 |                                               | FAMILY MEMBERS PAYING HALF DUES 87 |                              |  |
|                  |    |                                               |                                    |                              |  |